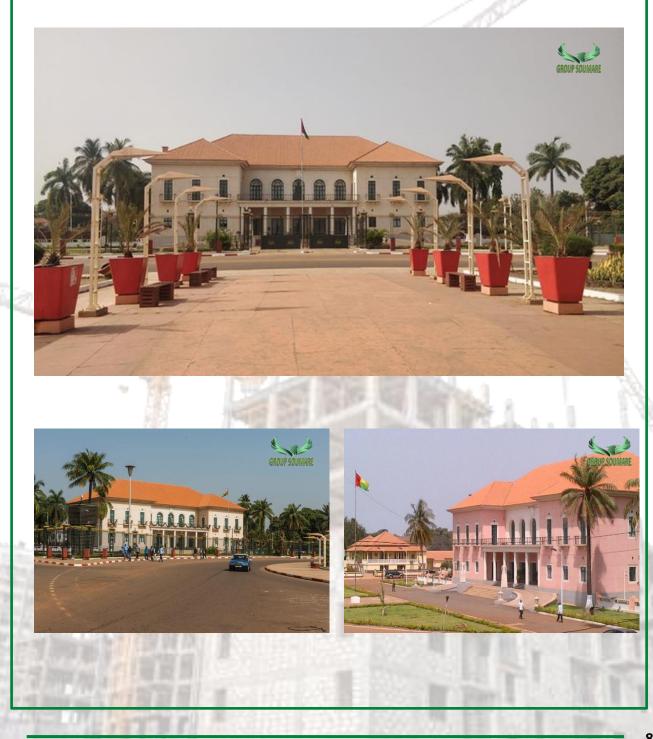

Presidential Palace of Guinea

# **Presidential palace**

**Location:** Presidential Palace, Conakry Guinea. Complete renovation of the Presidential Palace. April 19, 2021

ROAD Location: Road linking Guinea-Conakry to Bissau

BRIDGE Location: Construction of bridges, Guinea – Quadraat