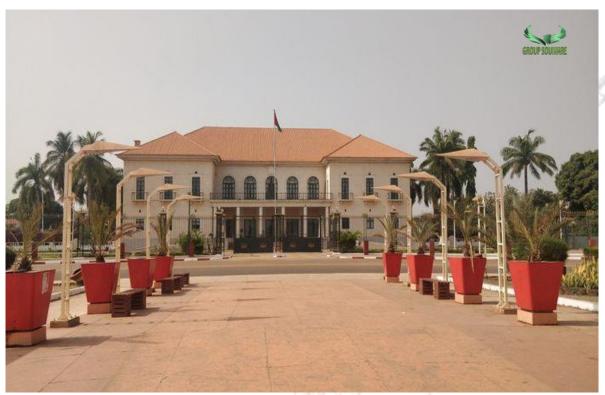

Presidential Palace of Guinea

# **Presidential palace**

**Location:** Presidential Palace, Conakry Guinea. Complete renovation of the Presidential Palace. April 19, 2021

ROAD Location: Road linking Guinea-Conakry to Bissau

BRIDGE Location: Construction of bridges, Guinea – Quadraat