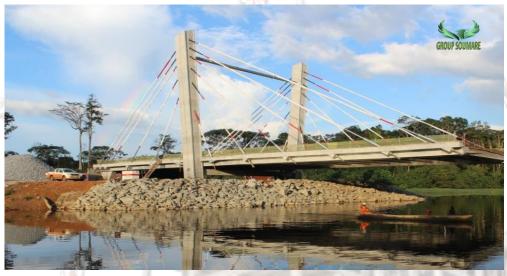

#### BRIDGE Location: Three cable-stayed road bridges in Kamsar, Guinea

RENOVATION Location: Conakry Gbessia International Airport, Guinea

T

-

BUILDING Location: Hotel M'Lys, Conakry, Guinea

GROUP SOUMARE

**BUILDING Location:** Diallo Guest House Kamsar Guinea